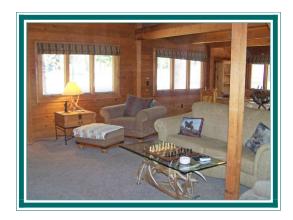

## FEATURES:

- Sleeps 6
- 2 Bedroom—1 queen down, 1 queen & 1 full daybed in the loft
- 31/2 Bath
- Full Kitchen with microwave
- Washer/Dryer
- Electric Heat & Fireplace
- Satellite TV/DVD, Internet
- · Bar-B-QGrill & Chimenea
- Two Car Garage