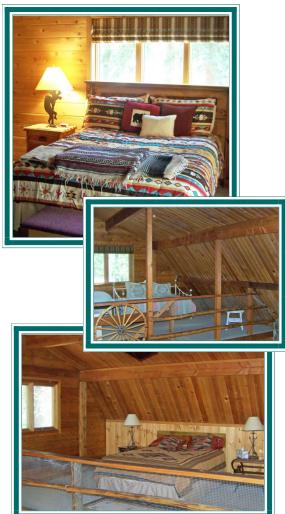

## FEATURES:

- Sleeps 6
- 2 Bedroom—1 queen down, 1 queen & 1 full daybed in the loft
- 31/2 Bath
- Full Kitchen with microwave
- Washer/Dryer
- Electric Heat & Fireplace
- Satellite TV/DVD, Internet
- · Bar-B-QGrill & Chimenea
- Two Car Garage