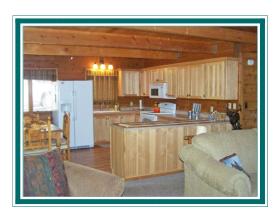

## FEATURES:

- Sleeps 6
- 2 Bedroom—1 queen down, 1 queen & 1 full daybed in the loft
- 31/2 Bath
- Full Kitchen with microwave
- Washer/Dryer
- Electric Heat & Fireplace
- Satellite TV/DVD, Internet
- · Bar-B-QGrill & Chimenea
- Two Car Garage